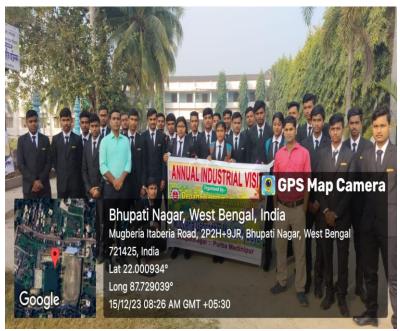

### VENUE: MANDARMONI (VICEROY BEACH RESORT AND SPA)

Date: 15<sup>th</sup> December, 2023 (FRI DAY)

Reporting Time: 11:00 A.M.

### **PHOTO GALLERY:**

Number of participants: 43

## Participant's name:

Abhijit Pal, Amalendu Pradhan, Arajya Jana, Arun Kumar, Bidyut Maity, Debanjan Mura, Ganesh Dolai, Jagannath Das, Jayanta Mandal, krishnendu Giri, Manik Mondal, Milan Das, Nokul Bhunia, Nirmal Dutta, Nitil kumar Singh, panchugopal Bar, Pranab Das, Prasenjit Sahoo, pritam Bose, Rabi Bera, Riya Roy, Sadanand Adhikari, Sayan Mishra, Sonu Misra, Subhajit Hazra, Sudipa Mondal, Sukanta Pal, Suman Das and many more.